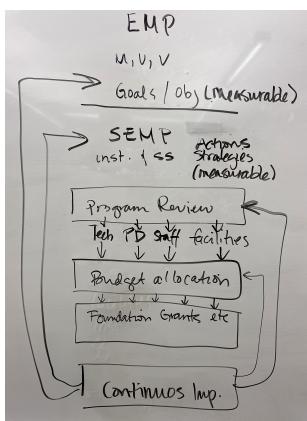

### 2021(S) - 23

- New PR piloted on eLumen
- can be analyzed globally:
  - What are the tech needs
  - What are the PD needs
  - What are staffing needs, etc.
- Space to ID each programs' unique needs

## 2023-24

- PR analysis of 2018-
- Useful prompts that
  Strategic Enrollment information and analysis
  - Broad vision
  - Labor market
  - Community info
  - Etc.

# 2024-2025

- New master plan based on analysis
  - Data-informed
- Specific plans derive from this
  - Facilities
  - Staffing
  - PD
  - State programs
  - Technology

Budgets/process use plans + master plan (value) + resources (CA, 4CD. Grants. Foundation)

#### 2022-2024

**Resource Analysis** + Growth (Grant, Foundation, etc.)